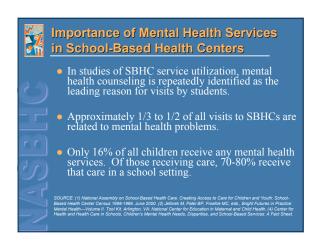

## National Assembly on School-Based Health Care • Founded in 1995 to promote and support the school-based health center (SBHC) model • Provides leadership, resources, advocacy and technical assistance to SBHCs at the national, state, and local level. • Mission: to ensure that all children receive affordable, high-quality health care

# School-Based Health Centers Deliver primary, preventive, and early intervention health and mental health services Over 1700 SBHCs across 45 states. Located in urban, rural and suburban schools Serve more than 1,000,000 children of all grade levels







## Mental Health Staff (n=805) Inter-disciplinary team: masters-prepared clinical social worker, psychologist, psychiatrist, and/or substance abuse counselor Predominant MH Provider is Licensed Counselor/SW/ Therapist (n=656 or 81% of programs with a mental health provider) Twelve percent (n=93) of SBHCs report having a drug and alcohol counselor onsite. Ten percent (n=77) report having psychiatrist onsite.



### Mental Health Services in SEHCs Fastest growing component of schoolbased health care. In ten years, the percentage of SBHCs with mental health staff went from 30 to over 65%. Survey of SBHC providers in 2004/2005 found that expansion of mental health

services was the first priority for program

funding.







### 21st Annual RTC Conference Presented in Tampa, February 200