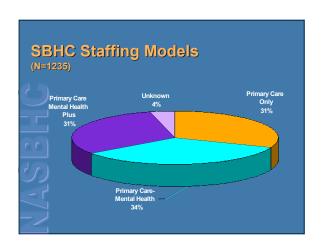

## Mental Health Staff (n=805) Inter-disciplinary team: masters-prepared clinical social worker, psychologist, psychiatrist, and/or substance abuse counselor Predominant MH Provider is Licensed Counselor/SW/ Therapist (n=656 or 81% of programs with a mental health provider) Twelve percent (n=93) of SBHCs report having a drug and alcohol counselor onsite. Ten percent (n=77) report having psychiatrist onsite.