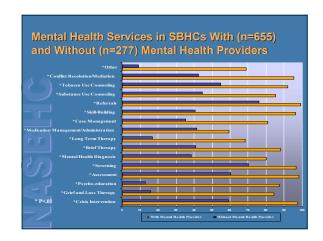

### Mental Health Services in SEHCs Fastest growing component of schoolbased health care. In ten years, the percentage of SBHCs with mental health staff went from 30 to over 65%. Survey of SBHC providers in 2004/2005 found that expansion of mental health

services was the first priority for program

funding.